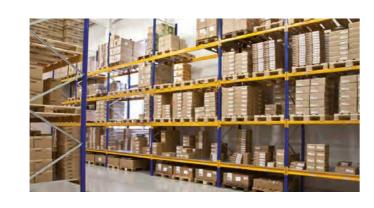

### WAREHOUSE

The total storage area of our warehouse is 1900 m². 1200 m² comprised of 1260 pallet locations on 4 high-rack levels and a further 700 m² storage area accommodated in 7 modern vertical Megamat carousels.