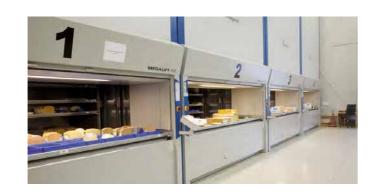

### WAREHOUSE

The total storage area of our warehouse is 1900 m². 1200 m² comprised of 1260 pallet locations on 4 high-rack levels and a further 700 m² storage area accommodated in 7 modern vertical Megamat carousels.