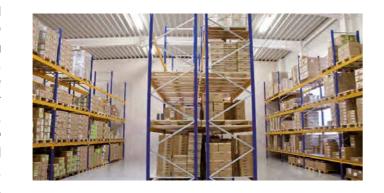

### WAREHOUSE

The total storage area of our warehouse is 1900 m². 1200 m² comprised of 1260 pallet locations on 4 high-rack levels and a further 700 m² storage area accommodated in 7 modern vertical Megamat carousels.