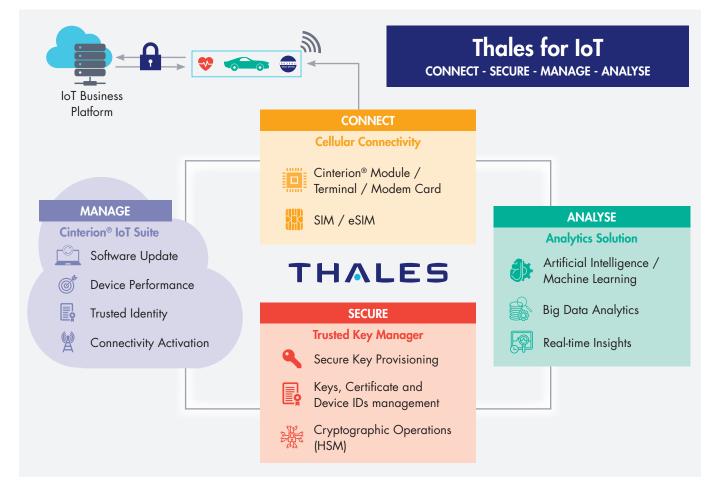

#### Thales IoT solutions:

- **Connect** assets to wireless networks and cloud platforms
- Secure connected devices and their data
- Manage the long lifecycle of IoT solutions
- Analyse real-time data transforming it into business intelligence that improves decision making

### Thales Connects IoT Devices

Our cellular connectivity solutions are at the heart of the IoT, securely connecting billions of things worldwide. We've been driving IoT innovation for a quarter of a century, with a record number of award-winning, first-to-market Cinterion® IoT Modules, Terminals, Modem Cards, SIMs, and eSIMs. Our comprehensive product portfolio delivers future-proof, reliable and instant cellular connectivity anywhere in the world.

#### Thales Manages IoT Devices

IoT technology is built for the long haul and connected devices require updates along the way. The Thales Cinterion IoT Suite helps our customers manage the long lifecycle of their IoT solutions. Easy-to-use interfaces allow customers to remotely control, manage or update device software, security, and connectivity. Security attributes embedded in our Cinterion hardware simplify and secure on-boarding to external cloud platforms.

#### Thales Secures the IoT Ecosystem

Digital security is in our DNA. Thales IoT Security solutions leverage state-of-the-art encryption mechanisms to strongly protect IoT devices, the data they generate and the transfer to authenticated partners. Our solutions ensure data confidentiality and integrity as well as the renewal of keys and credentials whenever needed.

#### Thales Analyses Field Insights

By leveraging Machine Learning (ML) and Artificial Intelligence (AI) with our deep analytics expertise, Thales helps companies interpret IoT big data and take decisive action in real-time. Businesses can predict the needs of their customers, automate preventative actions, and tailor their products and services based on derived behavioral insights.