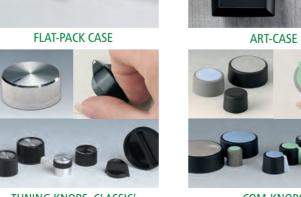

# **CONTROL-KNOBS** New ergonomic CONTROL-KNOBS have a soft-touch surface which is easy to grip and feels comfortable in operation. The highquality appearance – illuminated if required – distinguishes this advanced range of tuning knobs as the central element of menudriven interfaces. **TOP-KNOBS COM-KNOBS** TOP-KNOBS are the ideal solution for lateral screw fixing or for mounting on spindles. The lateral fixing screw is The COM-KNOBS range of tuning knob supports the appearance of modern medical applications. Safe operation is innovatively concealed by functional marking elements in different colours ensured by means of a collet fixture for electromechanical rotary potentiometers and shapes. with round shaft ends in accordance with DIN 41 591.