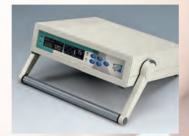

### COMTEC

Desktop enclosure with its front panel ergonomically inclined at 10°, a real asset when operating and reading.