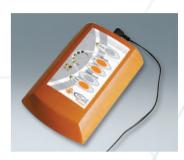

### INTERFACE-TERMINAL

INTERFACE-TERMINAL cases can be used in a variety of ways: handheld, with an optional docking station, as a desktop unit or as a wall-mounted enclosure, each in 3 sizes and in different heights.