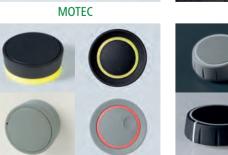

# **CONTROL-KNOBS** New ergonomic CONTROL-KNOBS have a soft-touch surface which is easy to grip and feels comfortable in operation. The highquality appearance – illuminated if required – distinguishes this advanced range of tuning knobs as the central element of menudriven interfaces. **TOP-KNOBS COM-KNOBS** TOP-KNOBS are the ideal solution for lateral screw fixing or for mounting on spindles. The lateral fixing screw is The COM-KNOBS range of tuning knob supports the appearance of modern medical applications. Safe operation is innovatively concealed by functional marking elements in different colours ensured by means of a collet fixture for electromechanical rotary potentiometers and shapes. with round shaft ends in accordance with DIN 41 591.