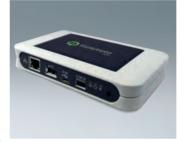

### INTERFACE-TERMINAL

INTERFACE-TERMINAL cases can be used in a variety of ways: handheld, with an optional docking station, as a desktop unit or as a wall-mounted enclosure, each in 3 sizes and in different heights.