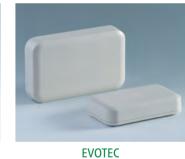

### **SOFT-CASE**

4 handy sizes, optionally with intermediate ring for more installation height in different designs/colours.