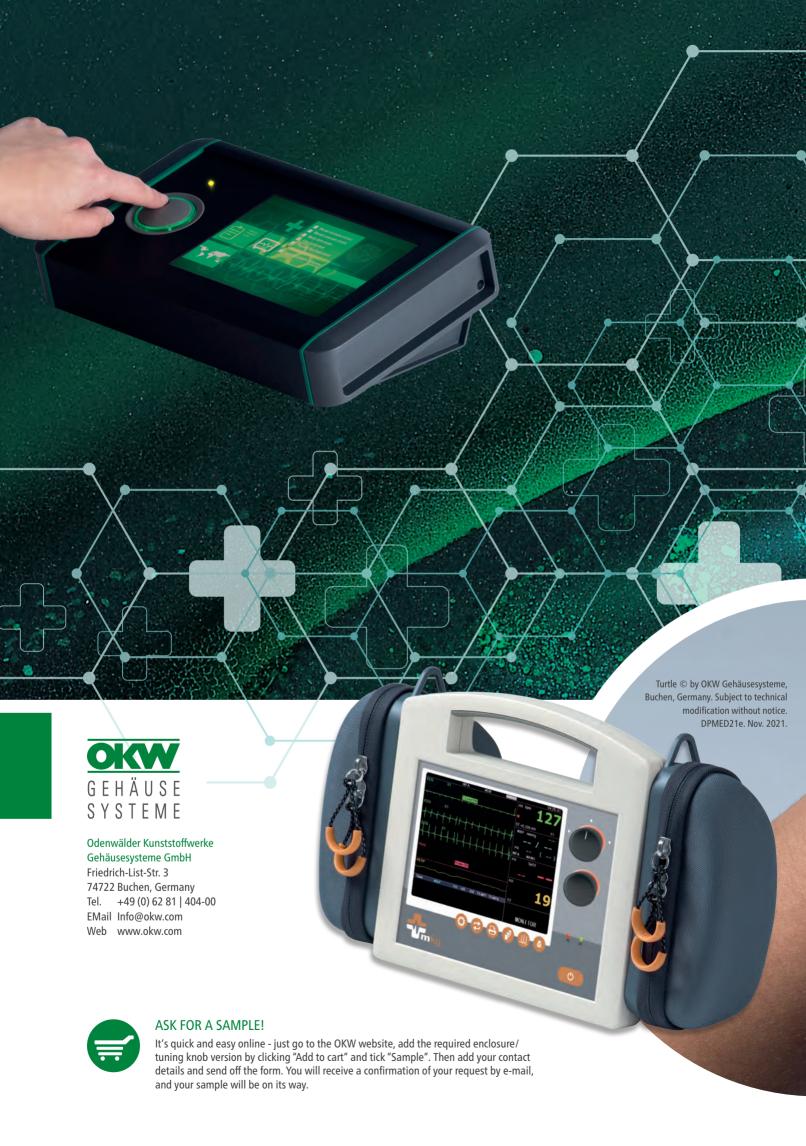

# **CONTROL-KNOBS** New ergonomic CONTROL-KNOBS have a soft-touch surface which is easy to grip and feels comfortable in operation. The highquality appearance – illuminated if required – distinguishes this advanced range of tuning knobs as the central element of menudriven interfaces. **TOP-KNOBS COM-KNOBS** TOP-KNOBS are the ideal solution for lateral screw fixing or for mounting on spindles. The lateral fixing screw is The COM-KNOBS range of tuning knob supports the appearance of modern medical applications. Safe operation is innovatively concealed by functional marking elements in different colours ensured by means of a collet fixture for electromechanical rotary potentiometers and shapes. with round shaft ends in accordance with DIN 41 591.