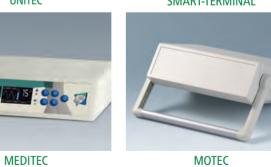

#### **MEDITEC**

Large-volume enclosure system with an elegant design; high degree of stability and a wide range of options, e.g. handles, sloping control panels, side panels for more installation height, etc.