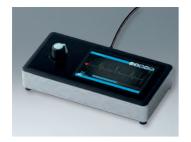

### INTERFACE-TERMINAL

INTERFACE-TERMINAL cases can be used in a variety of ways: handheld, with an optional docking station, as a desktop unit or as a wall-mounted enclosure, each in 3 sizes and in different heights.

# **CONTROL-KNOBS** New ergonomic CONTROL-KNOBS have a soft-touch surface which is easy to grip and feels comfortable in operation. The highquality appearance – illuminated if required – distinguishes this advanced range of tuning knobs as the central element of menudriven interfaces. **TOP-KNOBS COM-KNOBS** TOP-KNOBS are the ideal solution for lateral screw fixing or for mounting on spindles. The lateral fixing screw is The COM-KNOBS range of tuning knob supports the appearance of modern medical applications. Safe operation is innovatively concealed by functional marking elements in different colours ensured by means of a collet fixture for electromechanical rotary potentiometers and shapes. with round shaft ends in accordance with DIN 41 591.