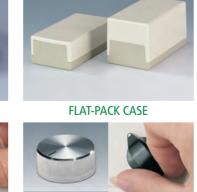

# **CONTROL-KNOBS** New ergonomic CONTROL-KNOBS have a soft-touch surface which is easy to grip and feels comfortable in operation. The highquality appearance – illuminated if required – distinguishes this advanced range of tuning knobs as the central element of menudriven interfaces. **TOP-KNOBS COM-KNOBS** TOP-KNOBS are the ideal solution for lateral screw fixing or for mounting on spindles. The lateral fixing screw is The COM-KNOBS range of tuning knob supports the appearance of modern medical applications. Safe operation is innovatively concealed by functional marking elements in different colours ensured by means of a collet fixture for electromechanical rotary potentiometers and shapes. with round shaft ends in accordance with DIN 41 591.