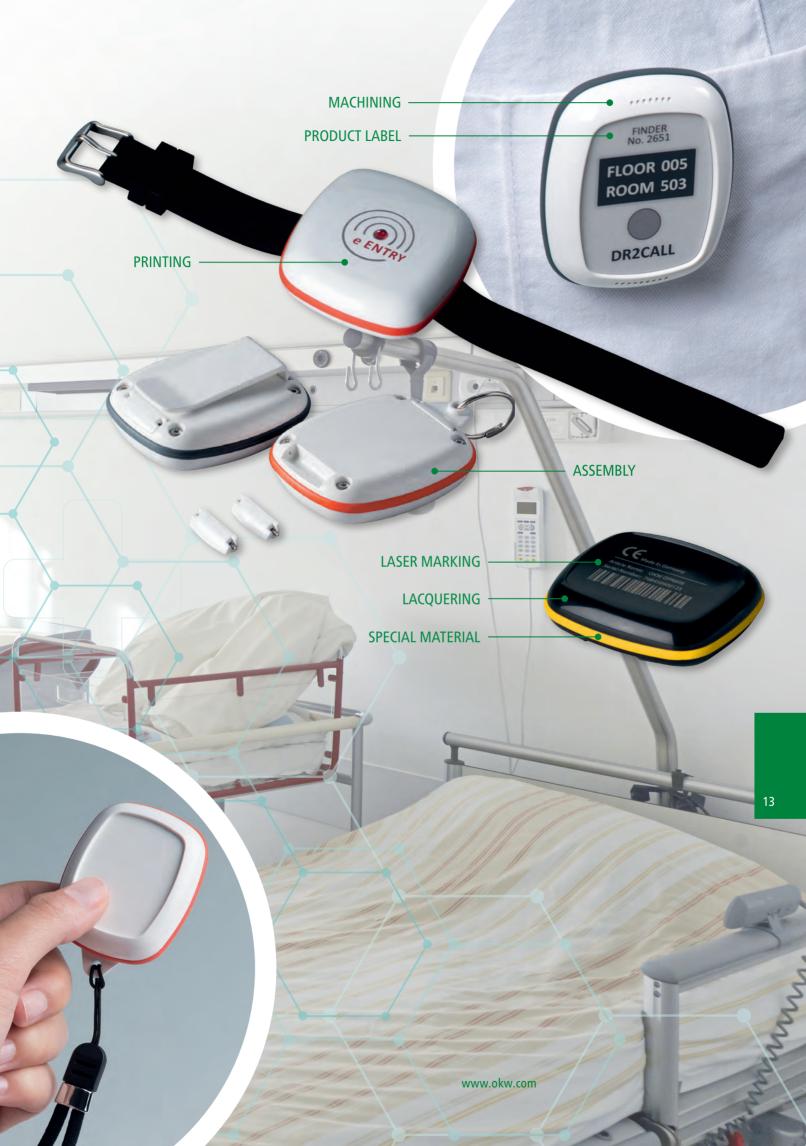

### **PRINTING**

You can use printing on your product to give it a personal touch. It is also possible to indicate the function and usage. With precision craftsmanship, we can carry out the required printing to your satisfaction. Depending on the printing format and type of enclosure, we can offer you screen printing, tampo printing as well as digital printing.

### LASER MARKING

Laser marking is ideal for individual labelling, identifying or marking. In particular, very small machine-readable markings, e.g. QR codes, barcodes, DataMatrix codes, consecutive numbering of individual parts and individual texts/logos can be carried out guickly and easily with laser marking.

# SPECIAL MATERIAL

SPECIAL MATERIAL "INDIVIDUAL COLOURS"

On request we can also produce many of our enclosures and tuning knobs in special colours. To match the colour you require, we can have the natural plastic material coloured and extruded to a high standard of reproduction. Individual colour adjustments are possible according to a sample, RAL or Pantone.

# **LACQUERING**

We can lacquer the enclosures and tuning knobs in any colour you wish so that it matches your application or your company Cl. For special requirements, such as for improving the feel of your product, for metallic effects or for protection from electrostatic discharge, OKW offers a wide choice of lacquers.

### **PRODUCT LABELS**

For lettering and colour design, we can digitally print product labels quickly and easily for small batches starting with 1 unit. The digital printing process allows different versions without a great deal of trouble, e.g. in design, with consecutive numbering, codes and technical specifications. Colour gradations are also possible.

## **ASSEMBLY OF ACCESSORIES**

We take over for you the assembly of enclosure accessories, e.g. cable glands, belt/pocket, tilt foot bars, wall-mount kits, hinges, handle bars and the application of keyboard foils, product labels, type plates, display windows, mounting pillars etc. Also assembly and packaging to customer's specifications, e.g. seals, fibre optics etc.