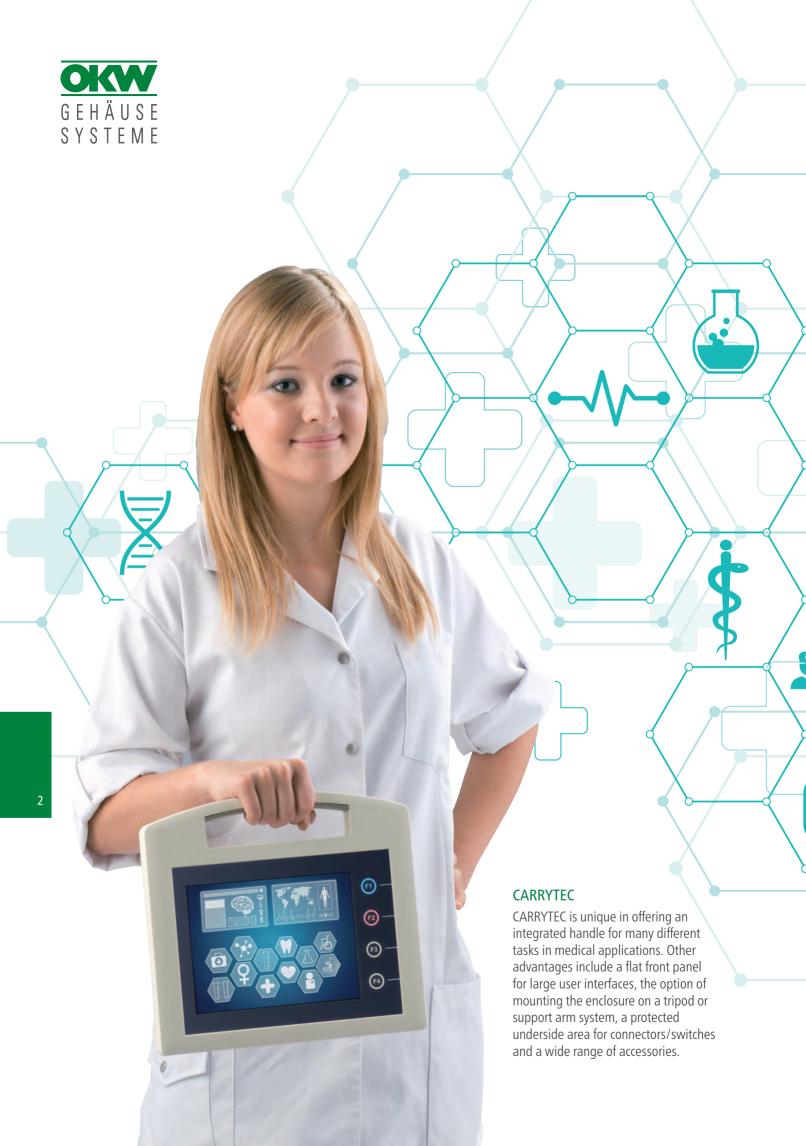

### INTERFACE-TERMINAL

INTERFACE-TERMINAL cases can be used in a variety of ways: handheld, with an optional docking station, as a desktop unit or as a wall-mounted enclosure, each in 3 sizes and in different heights.