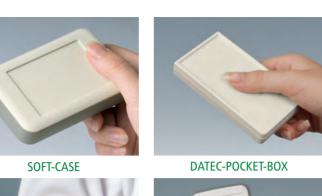

### **SOFT-CASE**

4 handy sizes, optionally with intermediate ring for more installation height in different designs/colours.