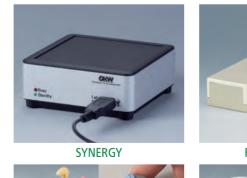

### **SYNERGY**

Versatile enclosure range made of aluminium and plastic for designoriented desktop applications.