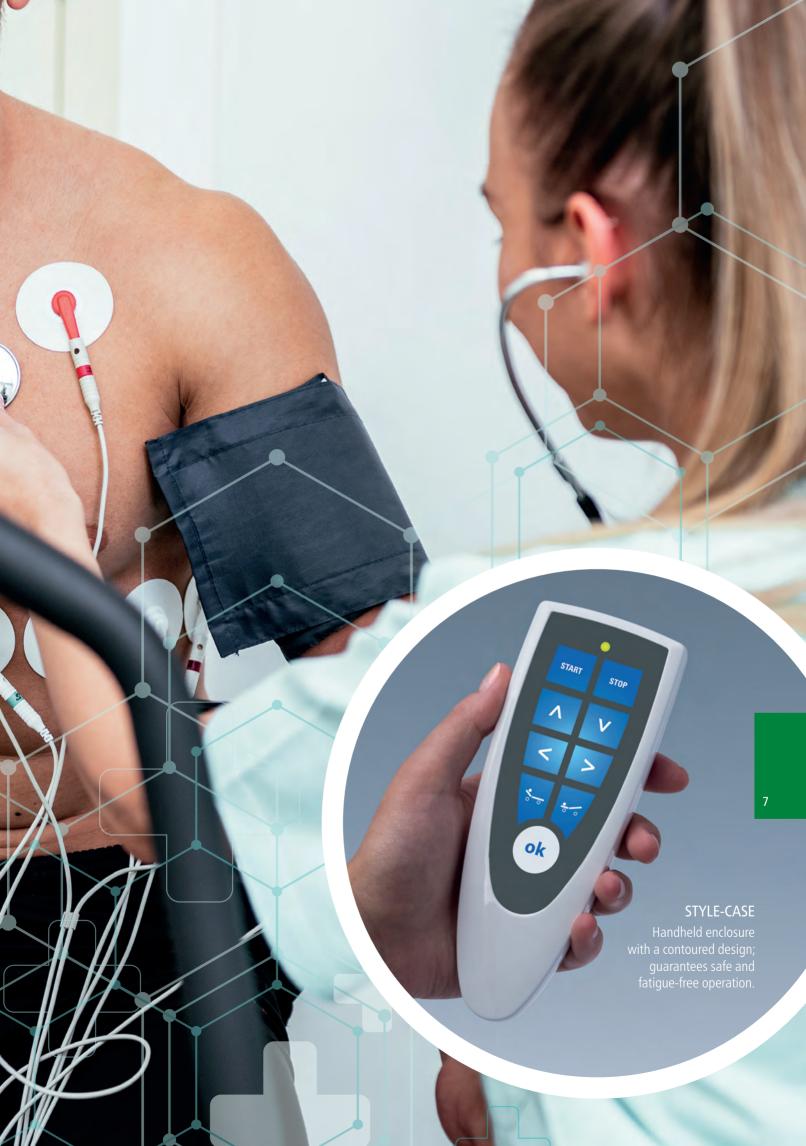

### **SOFT-CASE**

4 handy sizes, optionally with intermediate ring for more installation height in different designs/colours.