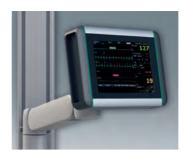

### INTERFACE-TERMINAL

INTERFACE-TERMINAL cases can be used in a variety of ways: handheld, with an optional docking station, as a desktop unit or as a wall-mounted enclosure, each in 3 sizes and in different heights.

SYSTEM FOR DIGITAL RESPIRATORY SOUND ANALYSIS

**PSORIASIS THERAPY UNIT** 

ELECTROMAGNETIC IMPULSE THERAPY

**FOOT CARE DEVICE** 

SURVEILLANCE MONITOR FOR VITAL SIGNS

**HEARING TEST DEVICE** 

PORTABLE RECEIVER