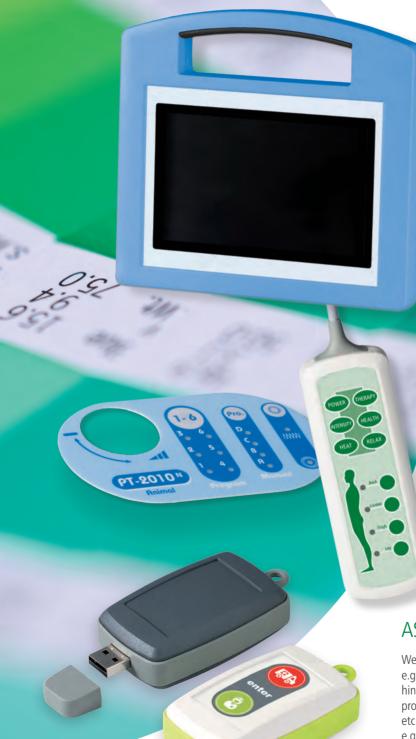

# INNOVATIVE TECHNOLOGY FOR LIFE

Ergonomic shapes and surfaces that are pleasant to touch and cytotoxically safe are important – particularly when close contact with people is required.

OKW enclosures ensure your products look dependable, reliable and high value. The areas of application are diverse and range from wireless or wired remote controls, emergency systems, monitoring and signaling devices, through portable solutions for personal protection systems (AAL systems), analysis, diagnostics and therapy equipment, monitoring systems and IoT, to peripheral devices and data acquisition in the laboratory and in research, and much more.

# COMPREHENSIVE APPLICATION KNOW-HOW

Here you will find a wide range of examples of projects from medical and laboratory technology as well as the wellness sector.

You can find out more on our website at www.okw.com, in the APPLICATIONS menu. Just take a look and let yourself be inspired!

SYSTEM FOR DIGITAL RESPIRATORY SOUND ANALYSIS

**PSORIASIS THERAPY UNIT** 

ELECTROMAGNETIC IMPULSE THERAPY

**FOOT CARE DEVICE** 

SURVEILLANCE MONITOR FOR VITAL SIGNS

**HEARING TEST DEVICE** 

PORTABLE RECEIVER

B-HEAL HYBRID BLOOD ZAPPER

REAL-TIME LOCALISATION IN THE HEALTHCARE SECTOR

MEASURING SYSTEM FOR CREATING METABOLIC PROFILES