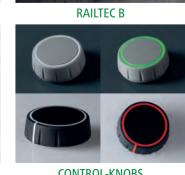

# **CONTROL-KNOBS** New ergonomic CONTROL-KNOBS have a soft-touch surface which is easy to grip and feels comfortable in operation. The highquality appearance – illuminated if required – distinguishes this advanced range of tuning knobs as the central element of menudriven interfaces. **TOP-KNOBS COM-KNOBS** TOP-KNOBS are the ideal solution for lateral screw fixing or for mounting on spindles. The lateral fixing screw is The COM-KNOBS range of tuning knob supports the appearance of modern medical applications. Safe operation is innovatively concealed by functional marking elements in different colours ensured by means of a collet fixture for electromechanical rotary potentiometers and shapes. with round shaft ends in accordance with DIN 41 591.