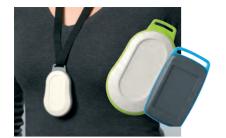

#### MINITEC

Two enclosure designs and easy to wear, e.g. on a neck lanyard, on a wrist strap, on a belt or on a key ring.