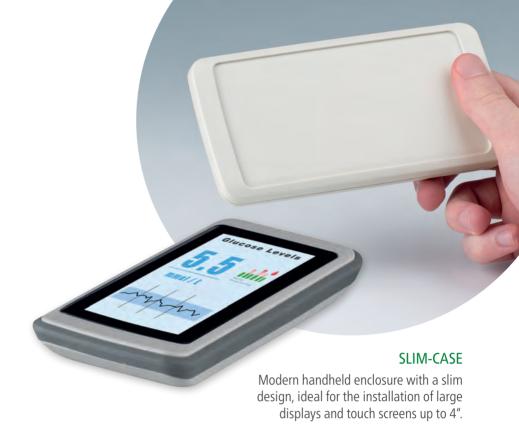

# FOR MORE COMFORT IN MEDICINE, IN THE LABORATORY AND HEALTH CARE

The OKW range of plastic enclosures covers many different applications, for example handheld enclosures, wall mount enclosures, desktop enclosures, tabletop enclosures, instrument enclosures etc. Choose the enclosure whose design, size and configuration best meets your particular requirements. Modern electronics packaging by OKW is characterised by ergonomic design, user-oriented functionality and high-quality moulding and finishes.