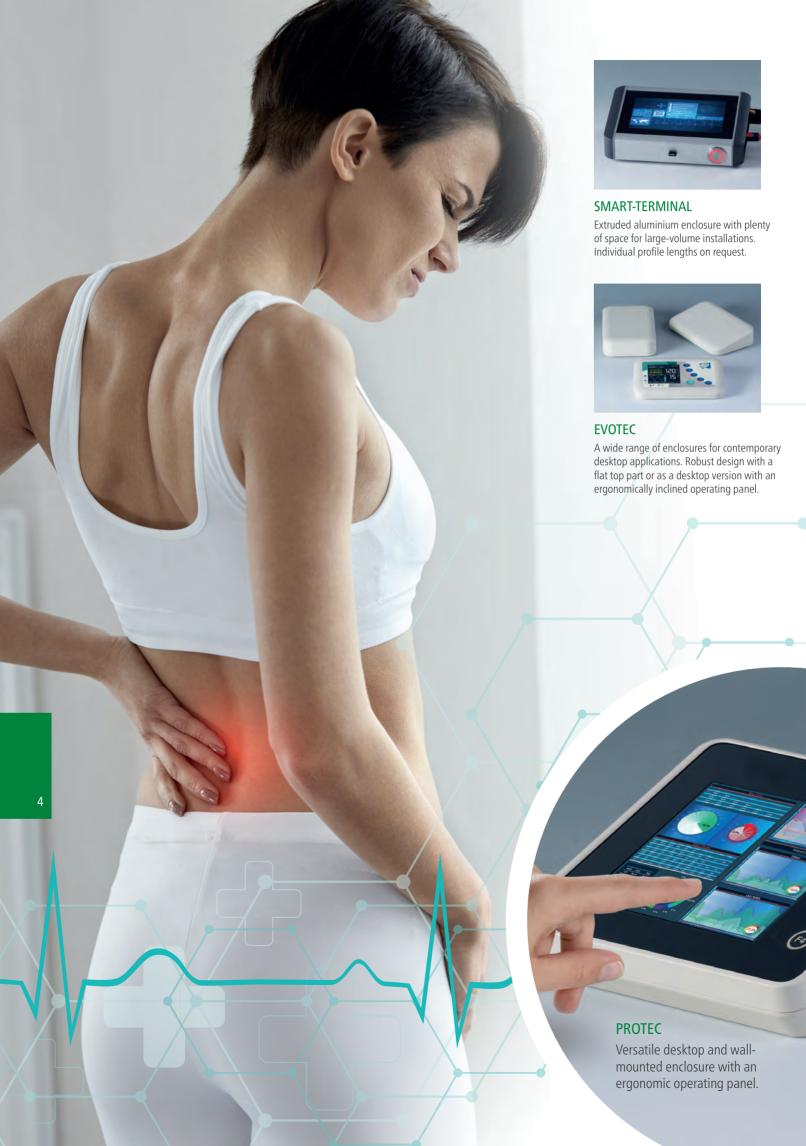

### COMTEC

Desktop enclosure with its front panel ergonomically inclined at 10°, a real asset when operating and reading.