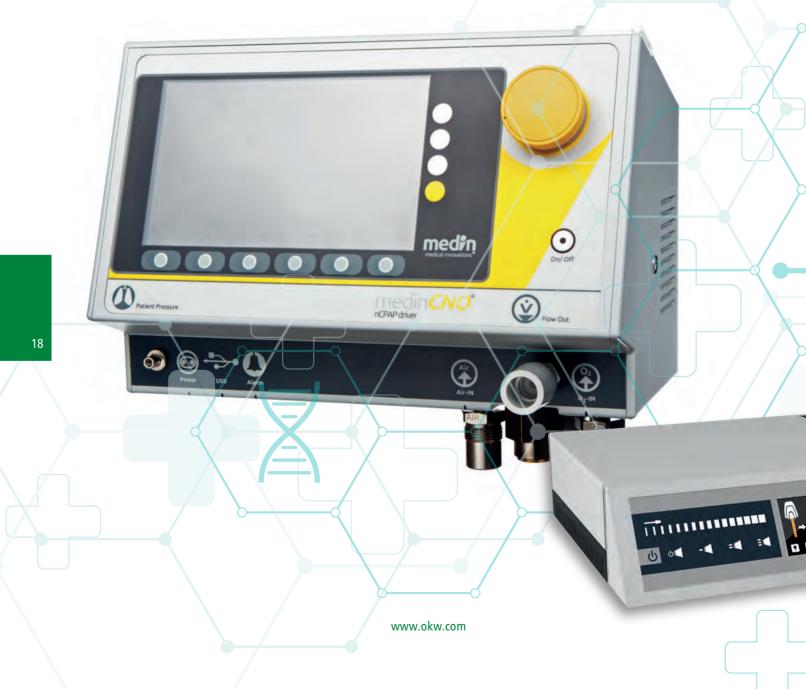

# FOR MORE COMFORT IN MEDICINE, IN THE LABORATORY AND HEALTH CARE

The OKW range of plastic enclosures covers many different applications, for example handheld enclosures, wall mount enclosures, desktop enclosures, tabletop enclosures, instrument enclosures etc. Choose the enclosure whose design, size and configuration best meets your particular requirements. Modern electronics packaging by OKW is characterised by ergonomic design, user-oriented functionality and high-quality moulding and finishes.