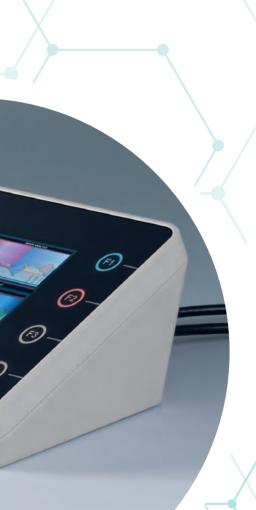

### COMTEC

Desktop enclosure with its front panel ergonomically inclined at 10°, a real asset when operating and reading.