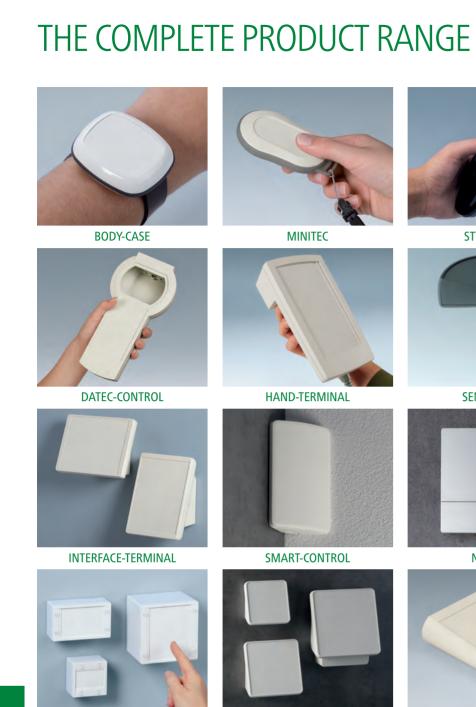

### INTERFACE-TERMINAL

INTERFACE-TERMINAL cases can be used in a variety of ways: handheld, with an optional docking station, as a desktop unit or as a wall-mounted enclosure, each in 3 sizes and in different heights.

#### MINITEC

Two enclosure designs and easy to wear, e.g. on a neck lanyard, on a wrist strap, on a belt or on a key ring.