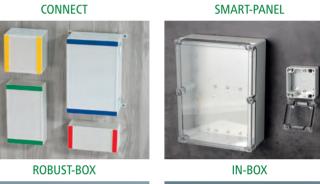

#### CONNECT

Ideal for wire connected devices. Snap-together enclosure with smooth convex side and a recessed side for a membrane keypad.