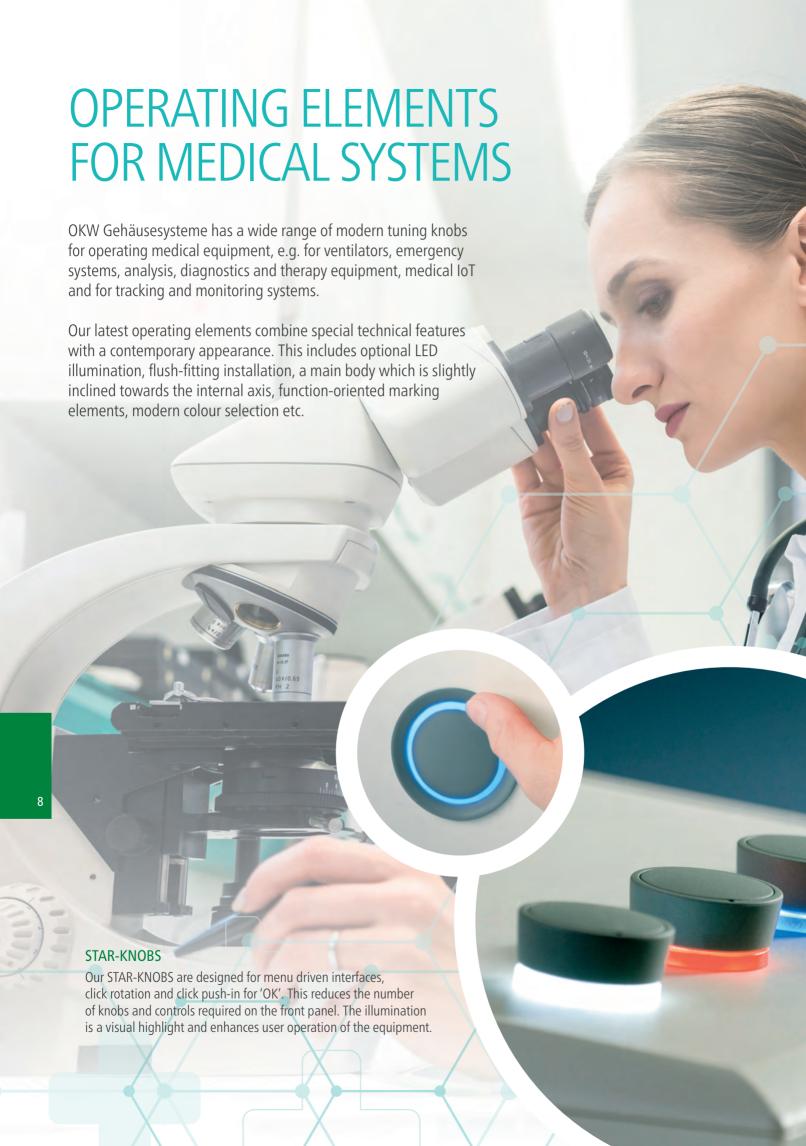

# **CONTROL-KNOBS** New ergonomic CONTROL-KNOBS have a soft-touch surface which is easy to grip and feels comfortable in operation. The highquality appearance – illuminated if required – distinguishes this advanced range of tuning knobs as the central element of menudriven interfaces. **TOP-KNOBS COM-KNOBS** TOP-KNOBS are the ideal solution for lateral screw fixing or for mounting on spindles. The lateral fixing screw is The COM-KNOBS range of tuning knob supports the appearance of modern medical applications. Safe operation is innovatively concealed by functional marking elements in different colours ensured by means of a collet fixture for electromechanical rotary potentiometers and shapes. with round shaft ends in accordance with DIN 41 591.

POTTING BOXES

TOPTEC

TOP-KNOBS

TUNING KNOBS ,CLASSIC'

COM-KNOBS

KOMBIKNÖPFE

STAR-KNOBS

CONTROL-KNOBS