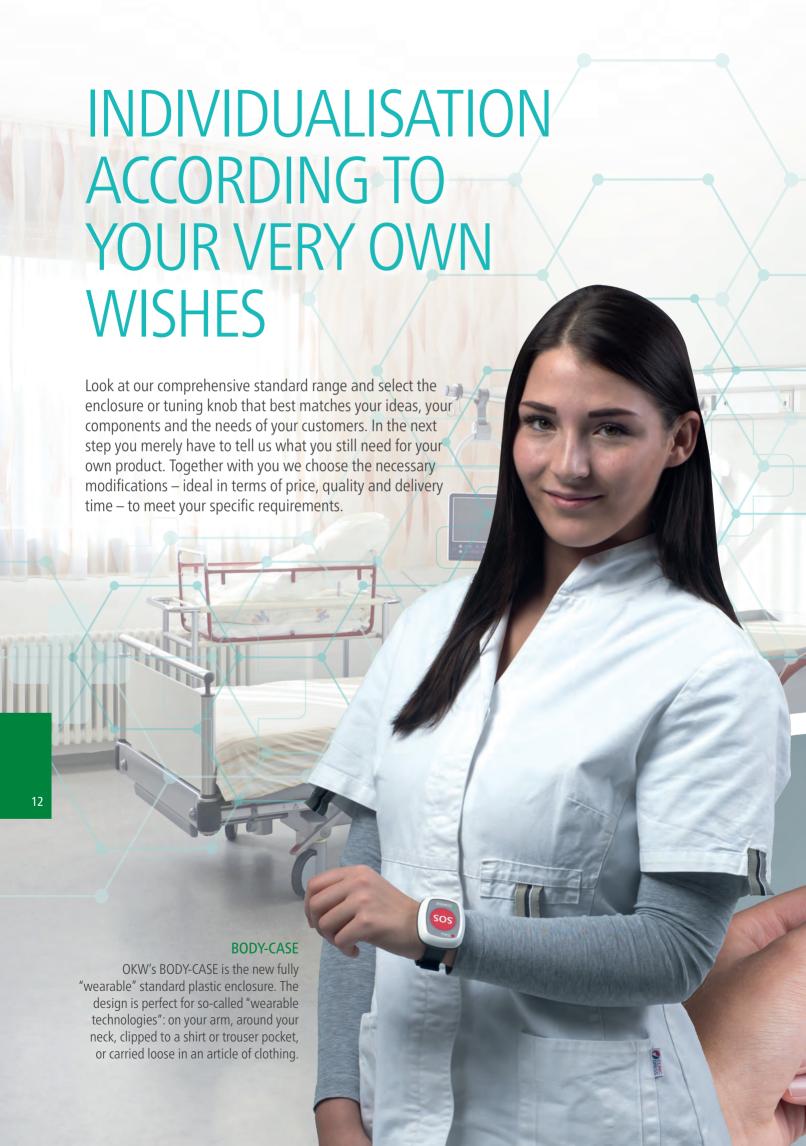

#### MINITEC

Two enclosure designs and easy to wear, e.g. on a neck lanyard, on a wrist strap, on a belt or on a key ring.