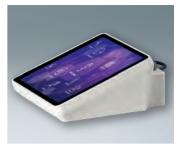

### INTERFACE-TERMINAL

INTERFACE-TERMINAL cases can be used in a variety of ways: handheld, with an optional docking station, as a desktop unit or as a wall-mounted enclosure, each in 3 sizes and in different heights.