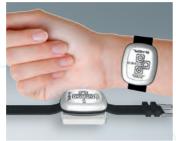

B-HEAL HYBRID BLOOD ZAPPER

REAL-TIME LOCALISATION IN THE HEALTHCARE SECTOR

MEASURING SYSTEM FOR CREATING METABOLIC PROFILES