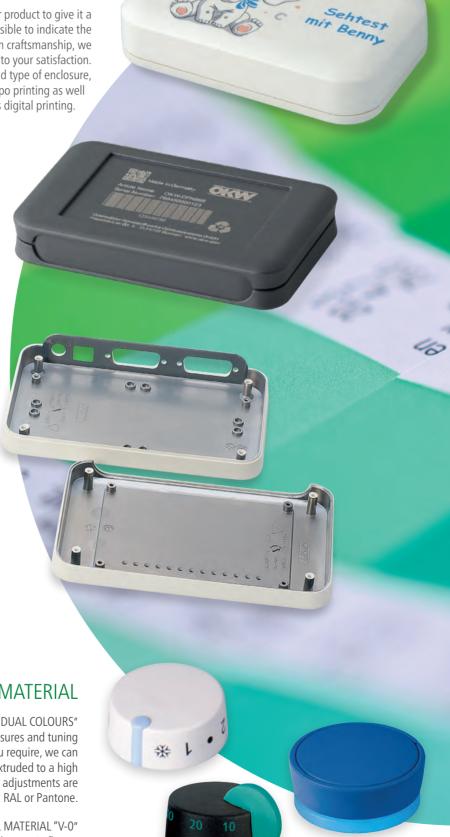

# SPECIAL MATERIAL

SPECIAL MATERIAL "INDIVIDUAL COLOURS"

On request we can also produce many of our enclosures and tuning knobs in special colours. To match the colour you require, we can have the natural plastic material coloured and extruded to a high standard of reproduction. Individual colour adjustments are possible according to a sample, RAL or Pantone.

> SPECIAL MATERIAL "V-0" Manufacturing of enclosures in flameresistant plastic material on request.

We can perform individual machining processes for you, quickly and reliably, for sample or series production quantities. You receive your enclosures ready-to-use, and only have to install the electronics.

Milling, tapping, engraving, drilling, countersinking and stamping - there is practically no limit to the variety of shapes and designs