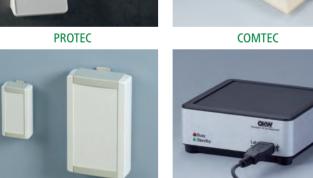

### COMTEC

Desktop enclosure with its front panel ergonomically inclined at 10°, a real asset when operating and reading.