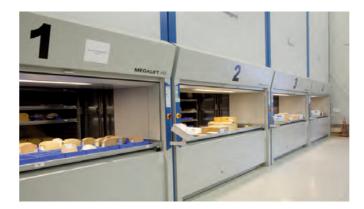

### WAREHOUSE

The total storage area of our warehouse is 1900 m<sup>2</sup>. 1200 m<sup>2</sup> comprised of 1260 pallet locations on 4 high-rack levels and a Further 700 m<sup>2</sup> storage area accommodated in 7 modern vertical Megamat carousels.