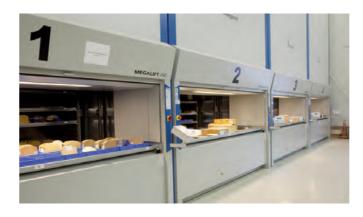

#### WAREHOUSE

The total storage area of our warehouse is 1900 m². 1200 m² comprised of 1260 pallet locations on 4 high-rack levels and a further 700 m² storage area accommodated in 7 modern vertical Megamat carousels.